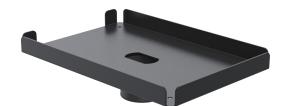

# Epson TM-T88 Printer Plate for cable cover, straight angle

Printer plate for cable cover with a straight angle, designed to support Epson TM-T88 printers.

#### Features:

- Designed to Epson TM-T88.
- · Internal dimensions: W145xD216mm
- 5-year warranty